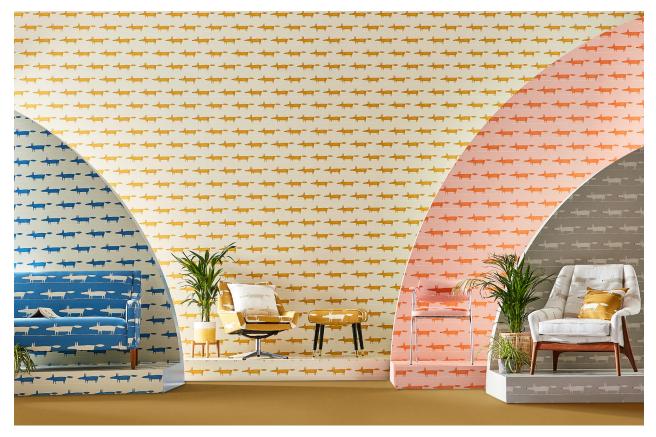

## MIDI FOX NEW FOR SS22

Not too big and not too small, our Midi Fox is just right. Perfectly placed to stride across curtains and blinds, this useable scale completes our favourite Fox family. Introducing two new colour combinations, team with Midi Fox wallpaper to create an iconic scheme.

Bringing a calming feel to any interior and produced on fabric for the first time, our Snow colourway blends contemporary design with a relaxed, pared back aesthetic. Together with warming Chai, the natural tones of Pebble/Denim and the contrasting trend colours of Milkshake/Rose, this latest edit sees Mr Fox in a range of versatile looks.

Wallpaper available in four colourways: Shadow, Milkshake/Rose, Pebble/Denim and Raffia/Chai

Fabric available in four colourways: Snow, Milkshake/Rose. Denim and Chai

## WALLPAPER

112816