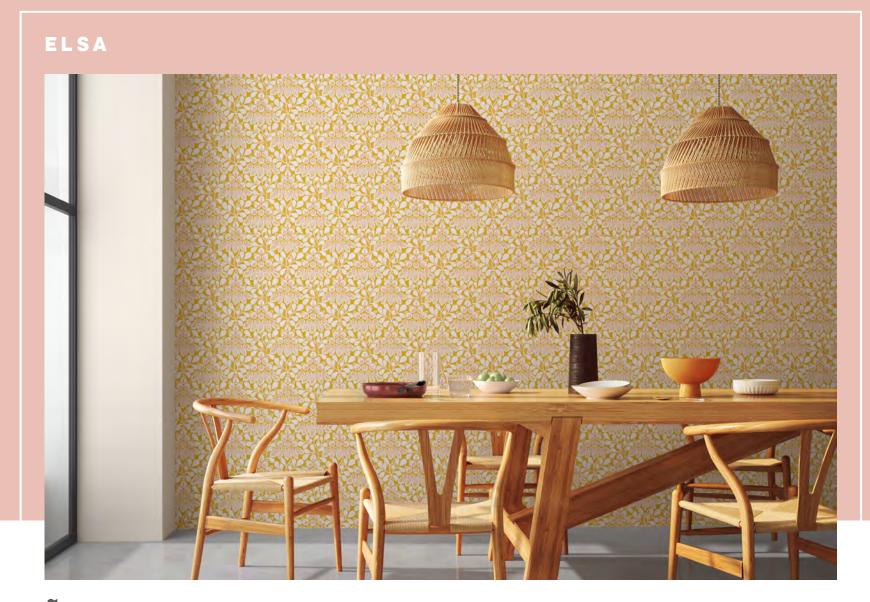

121043 121044 Click on product images to discover more

112810

In a joyful sunshine yellow with highlights of blush pink, Elsa is Scion's take on a classic Arts & Crafts pattern. Surface printing gives a lovely chalky finish to this decorative wallpaper of cheerful flowers, with scalloped edge detail.