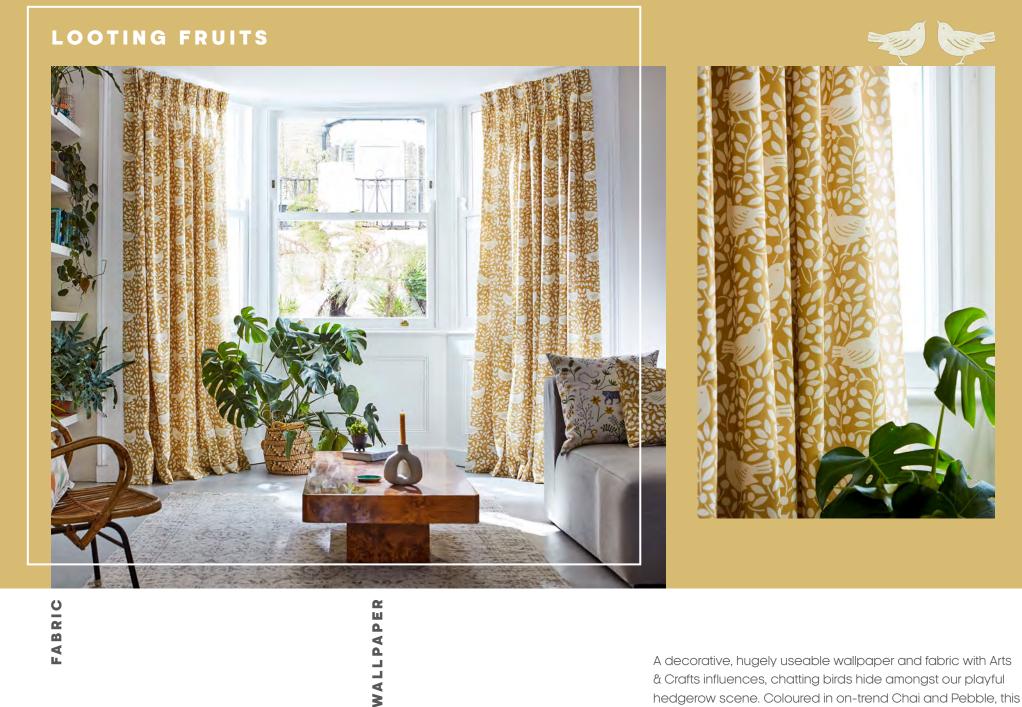

112800

FABRIC

121033 121034 Click on product images to discover more 112799

A decorative, hugely useable wallpaper and fabric with Arts & Crafts influences, chatting birds hide amongst our playful hedgerow scene. Coloured in on-trend Chai and Pebble, this versatile design works perfectly across the entire Scion range.