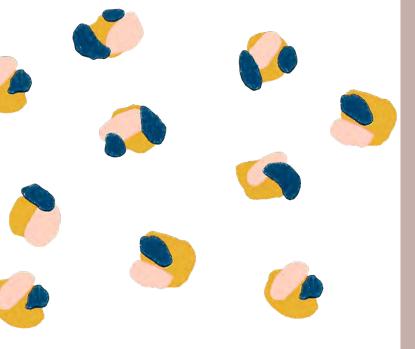

FABRIC

121037 121038 Click on product images to discover more

A leopard might never change its spots, but you can definitely update your interior with our must have take on a modern animal print. A fantastic colour carrier, use alongside other Scion designs, plain or patterned, to pull your scheme together.