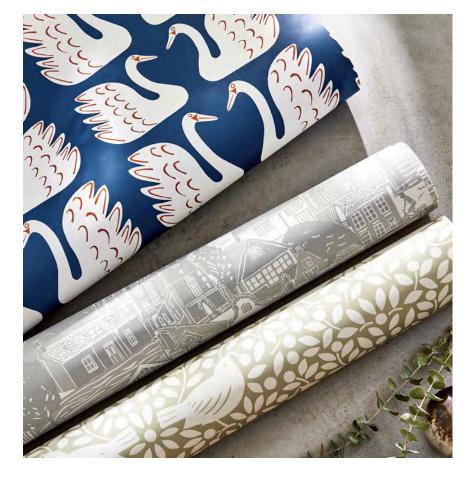

### SWIM SWAM SWAN

With its name doubling as a tongue twister, nothing says loved up quite like our Swim Swam Swan wallpaper and fabric. Designed for life and guaranteed to raise a smile, our cheerful flock is ready to find a new home!

112800

FABRIC

121033 121034 Click on product images to discover more 112799

A decorative, hugely useable wallpaper and fabric with Arts & Crafts influences, chatting birds hide amongst our playful hedgerow scene. Coloured in on-trend Chai and Pebble, this versatile design works perfectly across the entire Scion range.