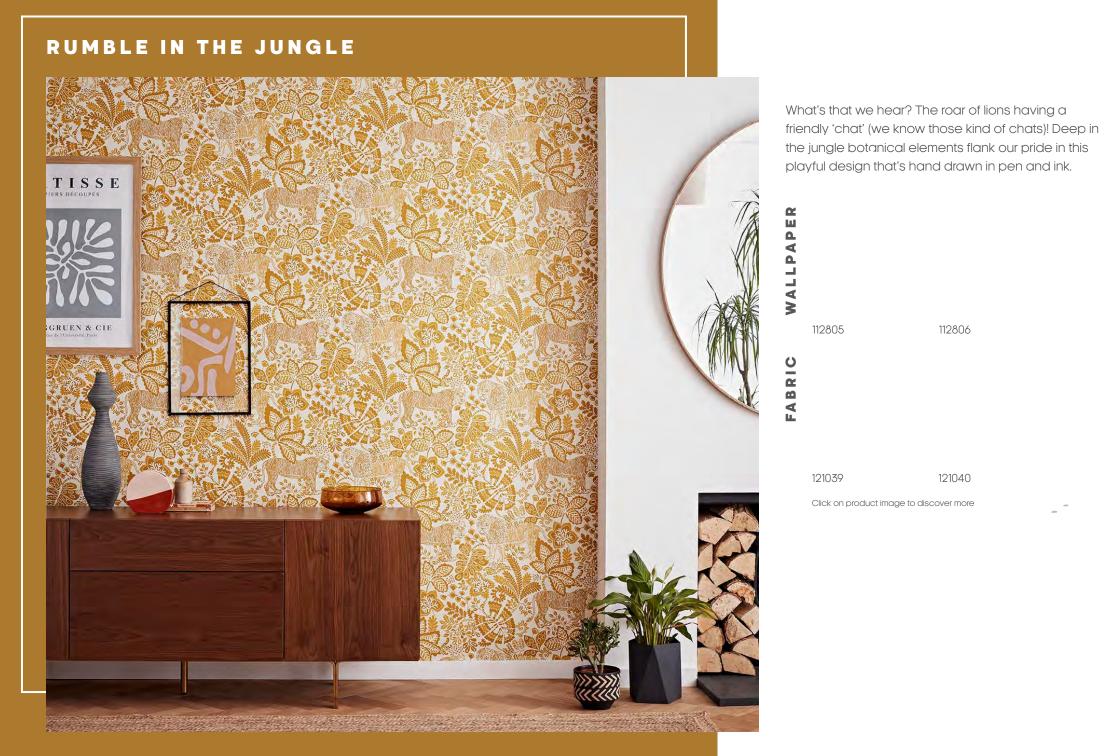

121043 121044 Click on product images to discover more

112810

In a joyful sunshine yellow with highlights of blush pink, Elsa is Scion's take on a classic Arts & Crafts pattern. Surface printing gives a lovely chalky finish to this decorative wallpaper of cheerful flowers, with scalloped edge detail.