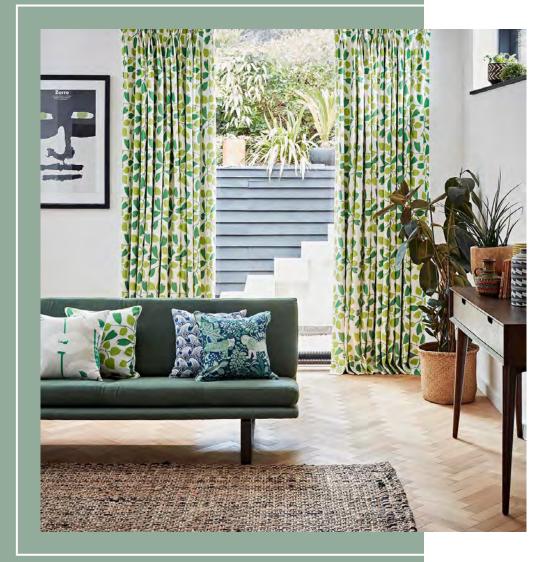

112800

FABRIC

121033 121034 Click on product images to discover more 112799

A decorative, hugely useable wallpaper and fabric with Arts & Crafts influences, chatting birds hide amongst our playful hedgerow scene. Coloured in on-trend Chai and Pebble, this versatile design works perfectly across the entire Scion range.