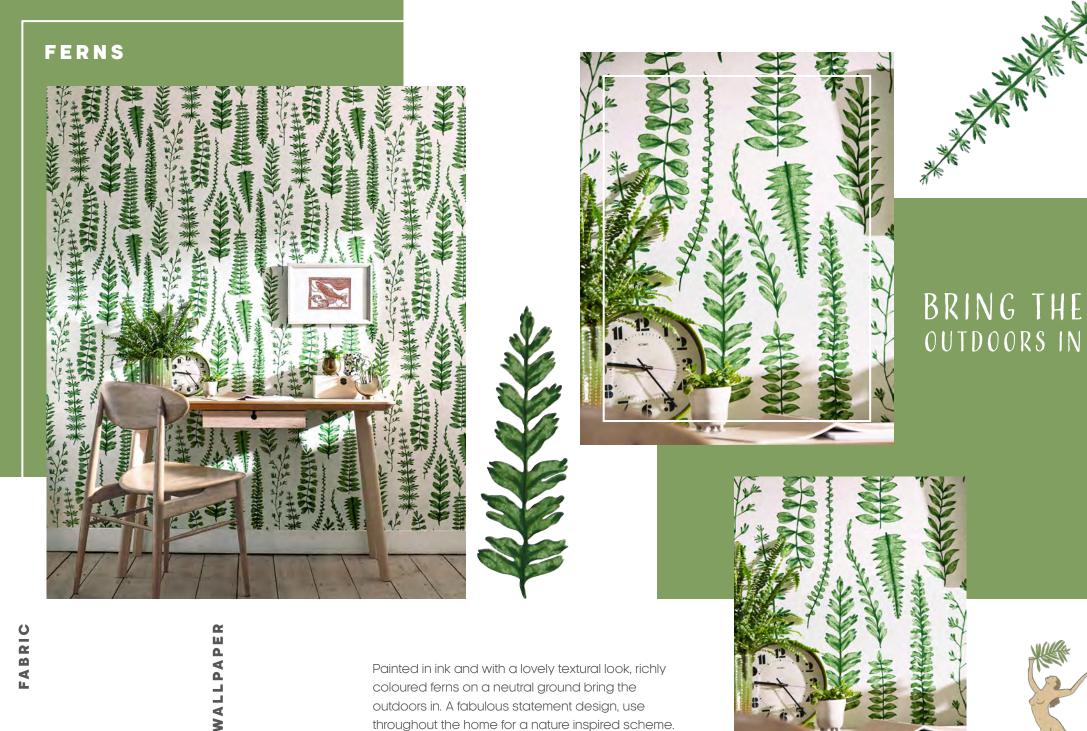

ative take on the story of creation, uninhibited characters frolic alongside playful animals and stylised botanicals. Hand painted in the Scion studio, this free spirited and slightly risqué scene makes for the perfect statement fabric and wallpaper!



### SWIM SWAM SWAN





With its name doubling as a tongue twister, nothing says loved up quite like our Swim Swam Swan wallpaper and fabric. Designed for life and guaranteed to raise a smile, our cheerful flock is ready to find a new home!

112809

**UDDE UDDE** 

 121032
 112797

 Click on product images to discover more

## **ST CLEMENTS**



# ZESTY FRUITS

Pops of colour accentuate the zesty fruits on this decorative trellis, that looks almost geometric in style. Inspired by the Arts & Crafts era, complete the look with Scion plains.



112798

## CECILLIA





WALLPAPER

112796

Oversized flowerheads in soft, buttercream yellow introduce Scion's take on the Arts & Crafts period. Originally collaged and then translated into a wallpaper, scalloped petals and delicate berries add a lovely playful accent to this dreamy wallpaper.

Click on product image to discover more

## SNOWDROP



WALLPAPER

112801

112813

112814

An ode to the Arts & Crafts period, Snowdrop is a small-scale decorative motif in a classic colourway, with a subtle lino print texture.



Click on product image to discover more



112800

FABRIC

121033 121034 Click on product images to discover more 112799

A decorative, hugely useable wallpaper and fabric with Arts & Crafts influences, chatting birds hide amongst our playful hedgerow scene. Coloured in