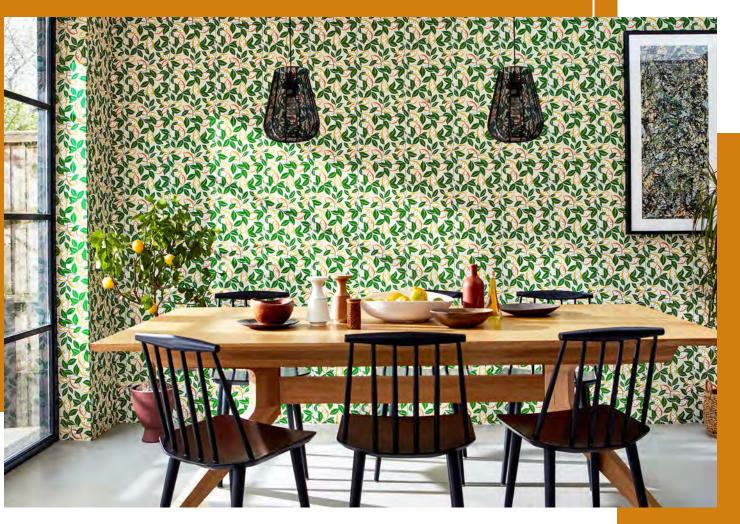

112800

FABRIC

121033 121034 Click on product images to discover more 112799

A decorative, hugely useable wallpaper and fabric with Arts & Crafts influences, chatting birds hide amongst our playful hedgerow scene. Coloured in on-trend Chai and Pebble, this versatile design works perfectly across the entire Scion range.