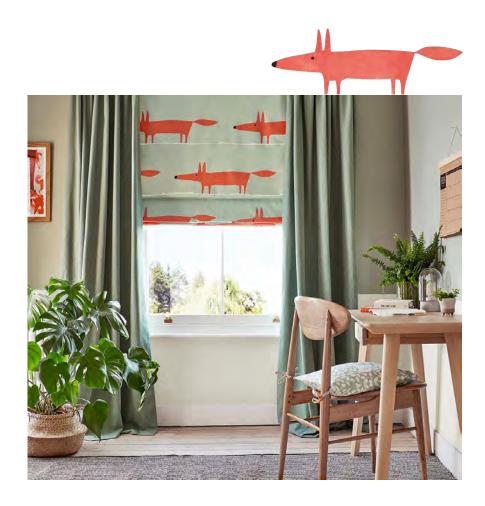

## MR FOX

Mr Fox returns, bringing his famous silhouette to our fabulous wallpaper and fabric. A fully fledged design icon in two new colourways, Mr Fox is guaranteed to raise a smile. Choose from the bright saturated colours of Mint Leaf or the cheerful pops of Sage/Poppy.