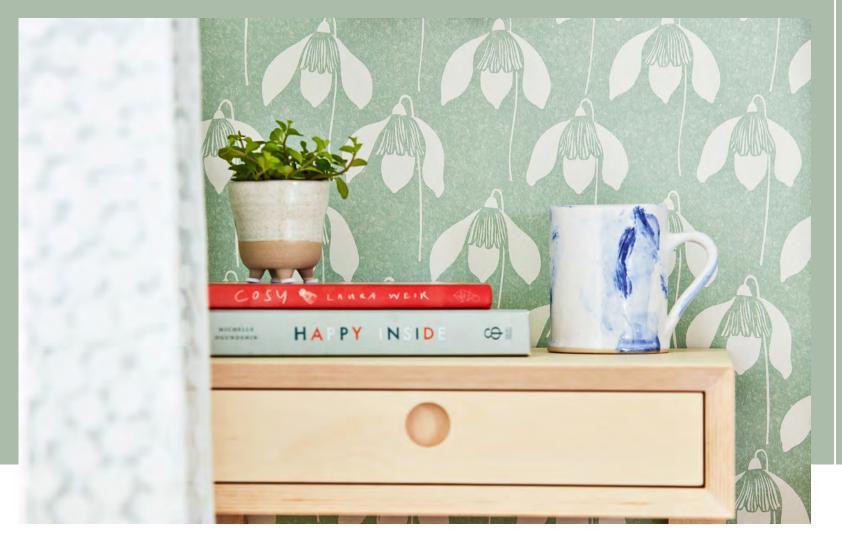

## SNOWDROP

WALLPAPER

112801

112813

112814

An ode to the Arts & Crafts period, Snowdrop is a small-scale decorative motif in a classic colourway, with a subtle lino print texture.

Click on product image to discover more