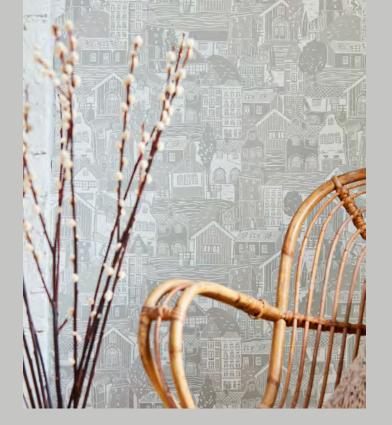

## STOCKHOLM

WALLPAPER

112802112808Click on product image to discover more

Paying homage to the Swedish capital, overlaid buildings in a mixture of scales jostle for attention to create a playful, higgledypiggledy design. Spot the cheerful cyclist and flowing river in this beautifully coloured lino cut wallpaper.