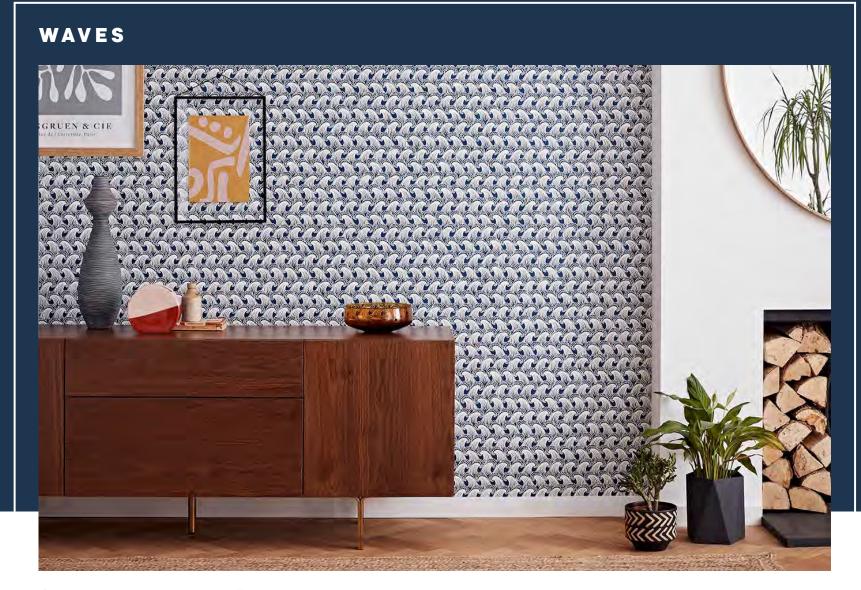

Surfboards at the ready! Ok, well, maybe not, but this fun ocean wave print is perfect for seaside homes or for those with a love of classic design. Inspired by the Arts & Crafts movement, lino printed in the Scion studio. Ride the Wave is produced in a wonderfully useable scale and printed in a rich denim blue colourway.