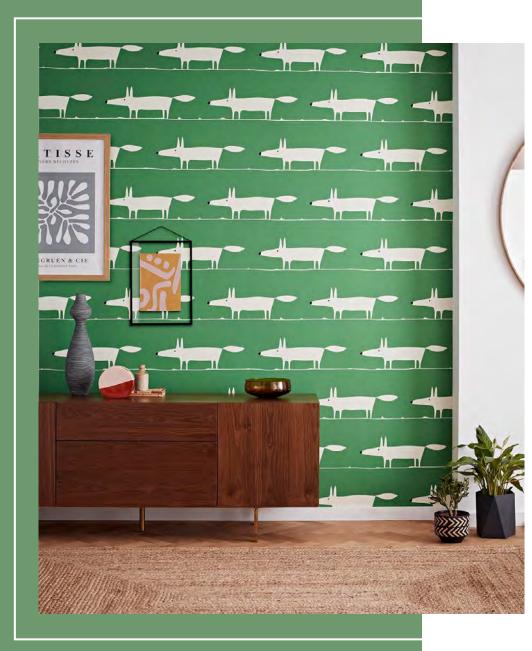

## MR FOX

Mr Fox returns, bringing his famous silhouette to our fabulous wallpaper and fabric. A fully fledged design icon in two new colourways, Mr Fox is guaranteed to raise a smile. Choose from the bright saturated colours of Mint Leaf or the cheerful pops of Sage/Poppy.